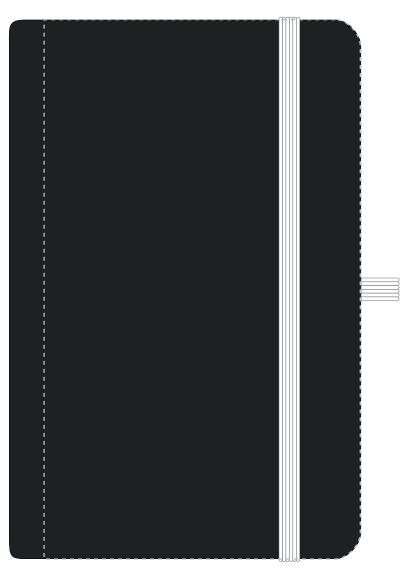

Product and Artwork Proof

A6 BLACK MOLE

Your Ref: Quantity: Product Code: QS0766
Our Ref: Version: 1 Product Colour: WHITE

**PRINTING CONCERNS:** 

We stock this item in the following colours

**PANTONE REFERENCE(S)** 

Debossing/Foil blocking edge to edge Due to the nature of the product the print position may vary by 2 - 3 mm

ARTWORK SCALE 100% Max print area: 84mm x 143mm

Product Image for visualisation - colours may vary

The dashed line is to demonstrate print area and will not appear on your printed item